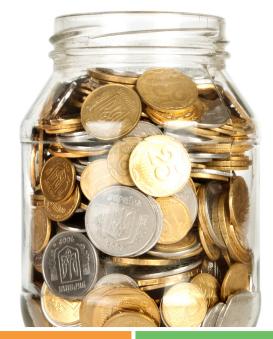

### **COLLECT DONATIONS**

Collect all donations and send them (with form) to: The World Federation (address overleaf)

By 31st July 2015

Funds collected through www.justgiving.com will automatically be sent to The World **Federation** 

**Donations** raised will go to help **The World Federation** Ramadan Relief Fund to provide meals and other essentials to children living in poverty.

**Arrangements** have been made to deliver aid to these children for Ramadan.