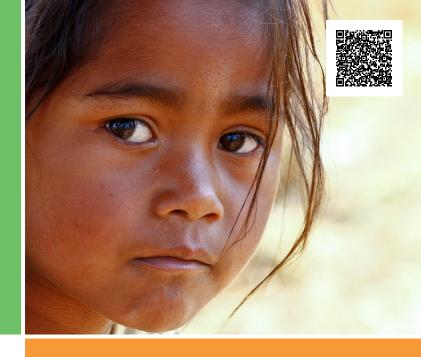

## Children Helping Children

Raising awareness and donations for the Ramadan Relief Fund 2016

STEP 1

The World Federation of KSIMC

once again inviting children and youth from around the world to join our 6th Annual Children Helping Children Campaign to raise awareness and donations for the Ramadan Relief Fund. There are many ways in which you could get involved, from making donations to organising fundraising events.

**Donations** raised will go to help **The World Federation** Ramadan Relief Fund to provide meals and other essentials to children living in poverty.

**Arrangements** have been made to deliver aid to these children for Ramadan.