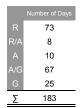

|     | Muharram | Safar | Rabi al Awwal | Rabi al Aakher | Jamaadi al Awwal | Jamaadi al Aakher | Rajab | Shabaan | Shahr Ramadhan | Shawaal | Dhu al Qadah | Dhu al Hijjah |
|-----|----------|-------|---------------|----------------|------------------|-------------------|-------|---------|----------------|---------|--------------|---------------|
| R   | 9        | 6     | 5             | 4              | 5                | 7                 | 6     | 7       | 8              | 5       | 4            | 7             |
| R/A | 6        | 0     | 0             | 0              | 1                | 1                 | 0     | 0       | 0              | 0       | 0            | 0             |
| Α   | 0        | 1     | 0             | 0              | 1                | 0                 | 2     | 0       | 2              | 1       | 0            | 3             |
| A/G | 4        | 4     | 4             | 4              | 4                | 4                 | 4     | 4       | 23             | 4       | 4            | 4             |
| G   | 2        | 9     | 1             | 1              | 0                | 0                 | 5     | 1       | 0              | 2       | 2            | 2             |
| Σ   | 21       | 20    | 10            | 9              | 11               | 12                | 17    | 12      | 33             | 12      | 10           | 16            |

## Notes

- 1. Initial analysis provided by volunteers. Thank you for your assistance.
- 2. Assumption that Eid/Khushali/Wafaat does not co-incide with Thursday, except Shahr Ramadhan.
- 3. Jumuah and Eid Salaah marked as Red, due to lack of gents' capacity.
- 4. Days not marked as either Red / Amber / Green are counted as Green.
- 5. Not Enough = Red + Red/Amber
- 6. Enough = Amber + Amber/Green
- 7. More than Enough = Green + Rest of Year
- 8. Please note that this does not include Madrasah usage, as this is based on Spring, Summer and Winter terms. The Hijri calendar moves 'backwards' through the Gregorian calendar each year.