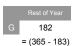

## Notes

- 1. Initial analysis provided by volunteers. Thank you for your assistance.
- 2. Assumption that Eid/Khushali/Wafaat does not co-incide with Thursday, except Shahr Ramadhan.
- 3. Jumuah and Eid Salaah marked as Red, due to lack of gents' capacity.
- 4. Days not marked as either Red / Amber / Green are counted as Green.
- 5. Not Enough = Red + Red/Amber
- 6. Enough = Amber + Amber/Green
- 7. More than Enough = Green + Rest of Year
- 8. Please note that this does not include Madrasah usage, as this is based on Spring, Summer and Winter terms. The Hijri calendar moves 'backwards' through the Gregorian calendar each year.