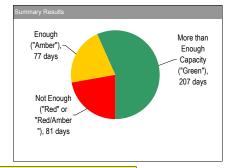

## What does this analysis mean?

We have asked volunteers to complete this analysis for a number of reasons:

- Could provide an indication as to when donations are likely to be received.
- It will help us understand and explain the impact of our centre on our neighbours (either current or future).
- It can help us plan the transition to or construction of our new centre, to avoid "peak periods".

## Notes

- 1. Initial analysis provided by volunteers. Thank you for your assistance.
- 2. Assumption that Eid/Khushali/Wafaat does not co-incide with Thursday, except Shahr Ramadhan.
- 3. Jumuah and Eid Salaah marked as Red, due to lack of gents' capacity.
- 4. Days not marked as either Red / Amber / Green are counted as Green.
- 5. Not Enough = Red + Red/Amber
- 6. Enough = Amber + Amber/Green
- 7. More than Enough = Green + Rest of Year
- 8. Please note that this does not include Madrasah usage, as this is based on Spring, Summer and Winter terms. The Hijri calendar moves 'backwards' through the Gregorian calendar each year.