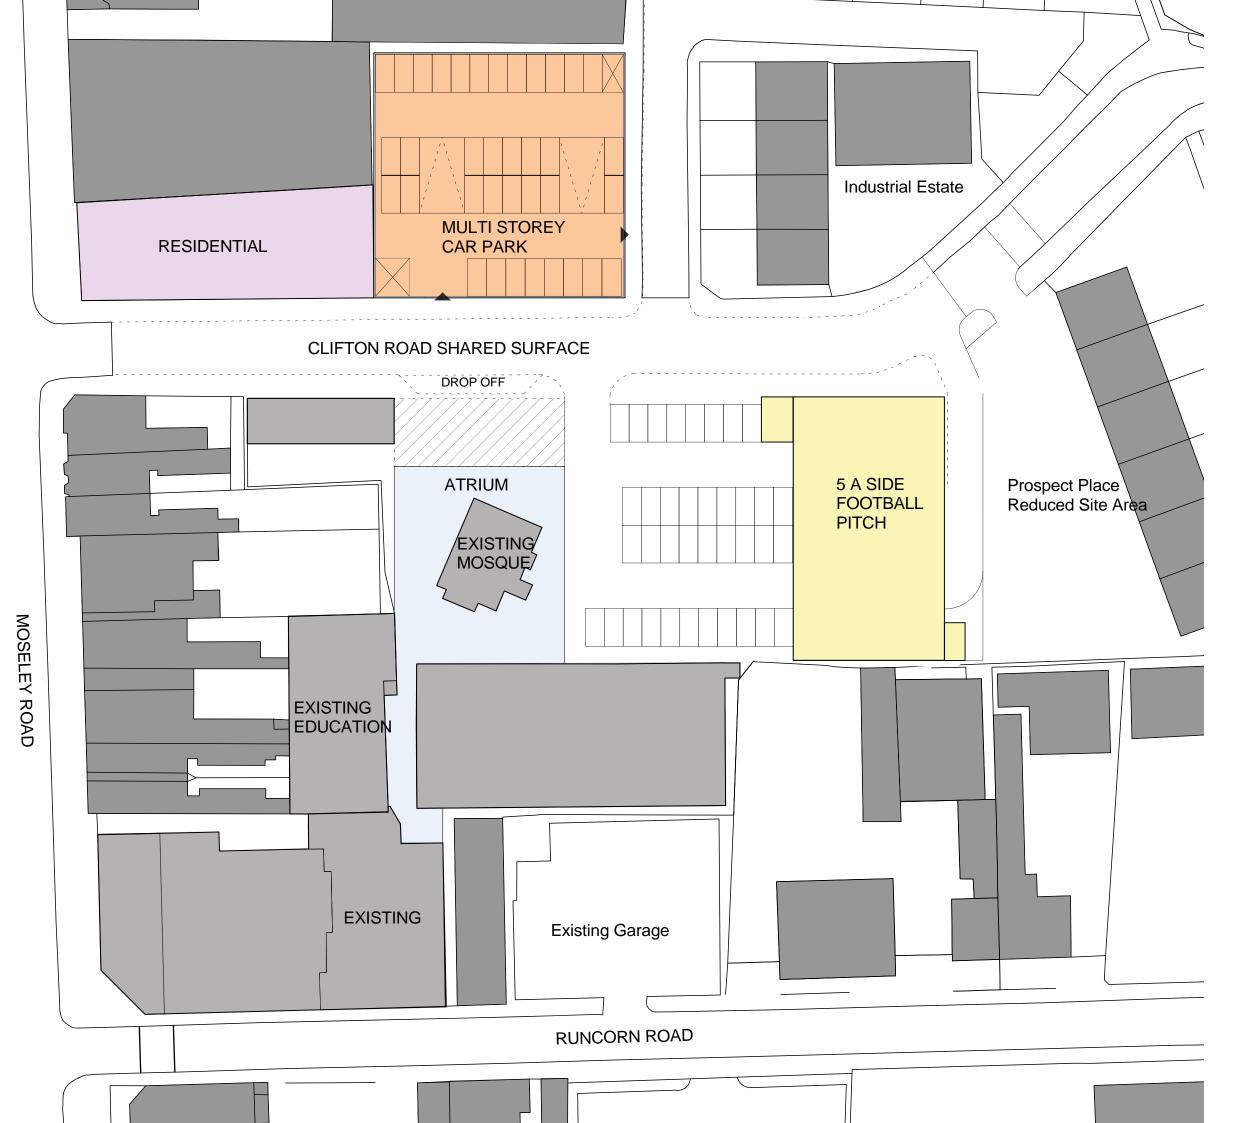

New Atrium Entrance Area

Retail Kiosks and Public Space

## Phase 3

New Build on half of Prospect Place Site to include

- Extended Car Parking
- Sports Hall Entrance and Cafe
- Sports Hall
- 5 A side court on rooftop

## Phase 4

New Build on Cave Site to include - Split Deck Multi Storey Car Park

- Retail
- 1 Bed Flats
- 2 Bed Flats
- 3 Bed Flats

KSIMC, Birmingham Clifton Road Second Floor Plan 1:500 @ A3