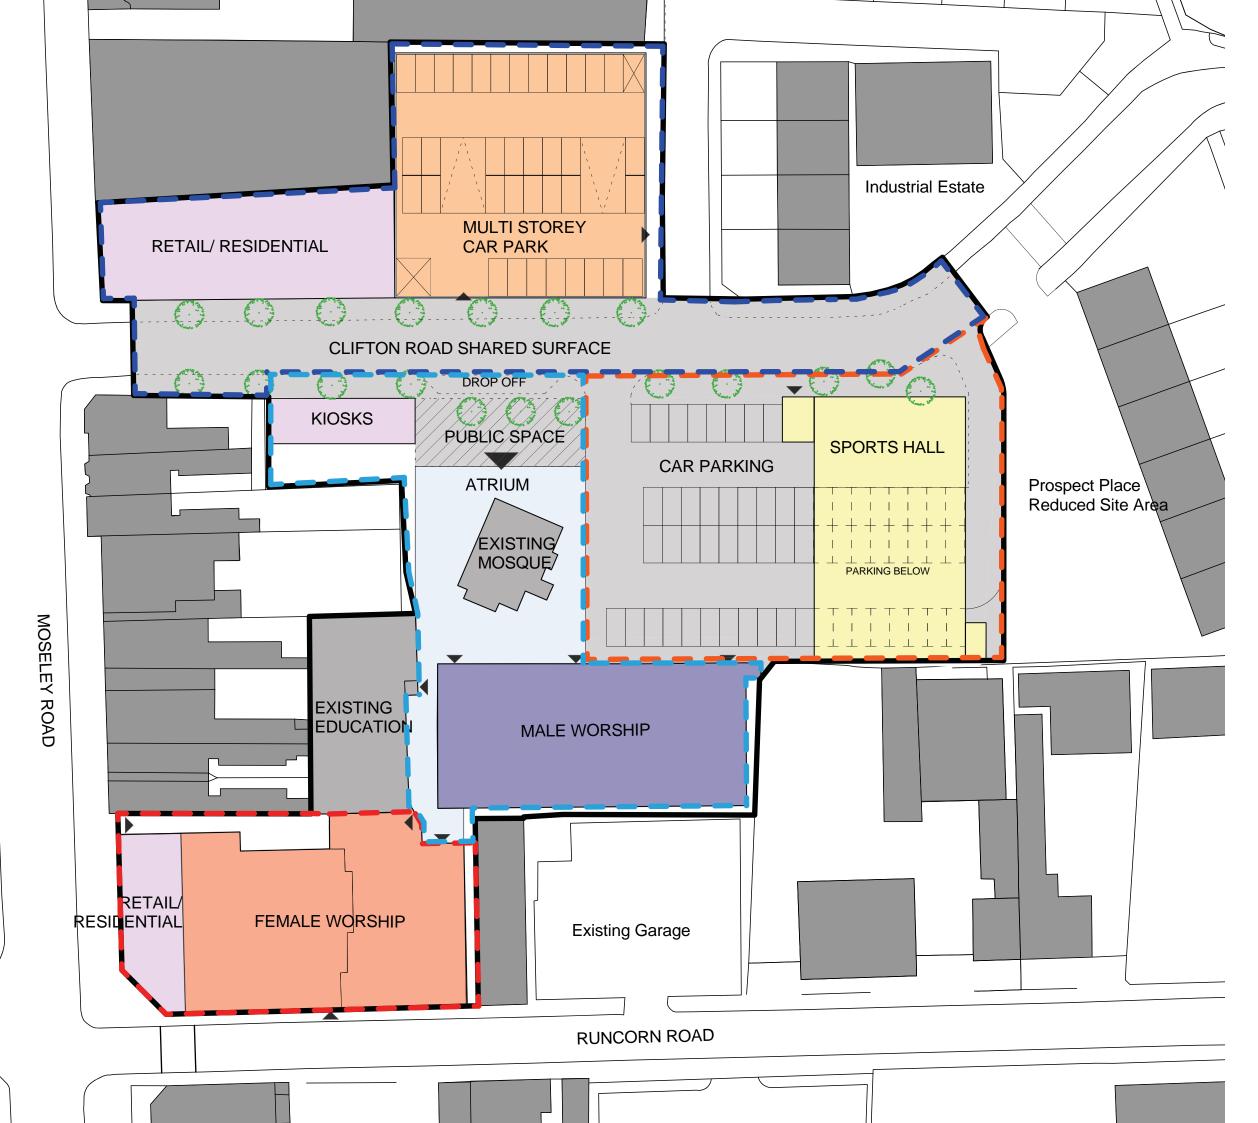

## Phase 1 -

Conversion of Mr Clutch building into new Hall including

- 3 Entrances
- Washrooms
- Serving Kitchen
- Av Room
- Parent & Childs Area
- Elderly & Disabled Area

Conversion of ground floor of existing school building

## Phase 2 - - - -

Extension and reconfiguration, demolishing internal walls of existing hall building including - 3 Entrances

- 3 Entrances - Washrooms
- Main/Serving Kitchen
- Av Room
- Parent & Childs Area
- Elderly & Disabled Area
- New Atrium Entrance Area

Retail Kiosks and Public Space

## Phase 3 - - - -

New Build on half of Prospect Place Site to include

- Extended Car Parking
- Sports Hall Entrance and Cafe
- Sports Hall
- 5 A side court on rooftop

## Phase 4 - - - -

New Build on Cave Site to include

- Split Deck Multi Storey Car Park
- Retail
- 1 Bed Flats
- 2 Bed Flats
- 3 Bed Flats

KSIMC, Birmingham Clifton Road Masterplan 1:500 @ A3