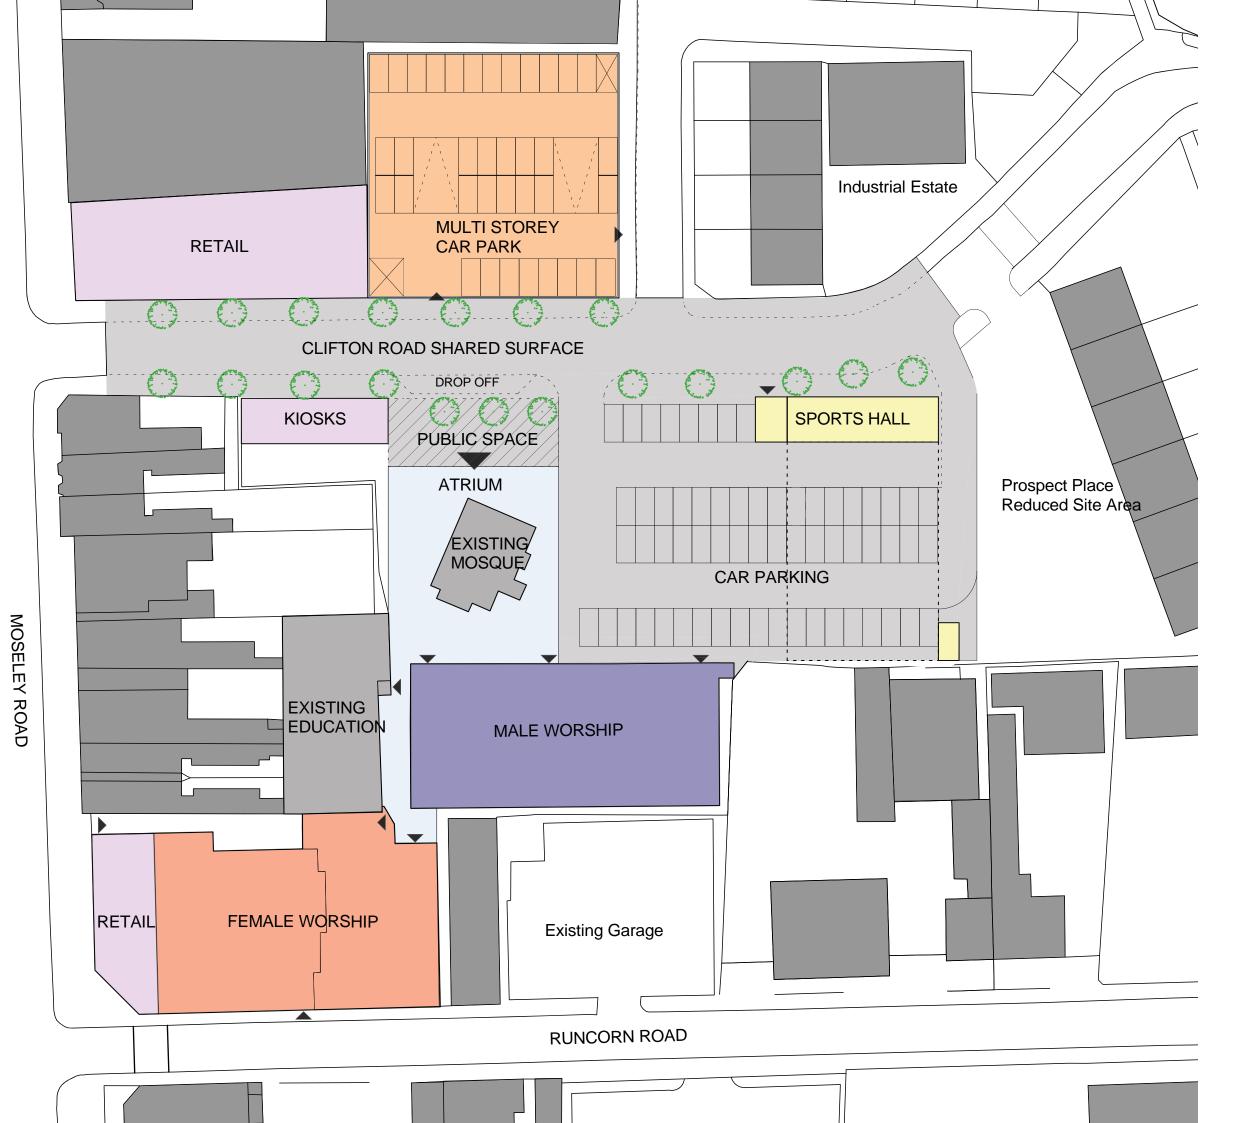

## Phase 1

Conversion of Mr Clutch building into new Hall including

- 3 Entrances
- Washrooms
- Serving Kitchen
- Av Room
- Parent & Childs Area
- Elderly & Disabled Area

Conversion of ground floor of existing school building

## Phase 2

Extension and reconfiguration, demolishing internal walls of existing hall building including

- 3 Entrances
- Washrooms
- Main/Serving Kitchen
- Av Room
- Parent & Childs Area
- Elderly & Disabled Area

New Atrium Entrance Area

Retail Kiosks and Public Space

## Phase 3

New Build on half of Prospect Place Site to include

- Extended Car Parking
- Sports Hall Entrance and Cafe
- Sports Hall
- 5 A side court on rooftop

## Phase 4

New Build on Cave Site to include

- Split Deck Multi Storey Car Park
- Retail
- 1 Bed Flats
- 2 Bed Flats
- 3 Bed Flats

KSIMC, Birmingham Clifton Road Ground Floor Plan 1:500 @ A3