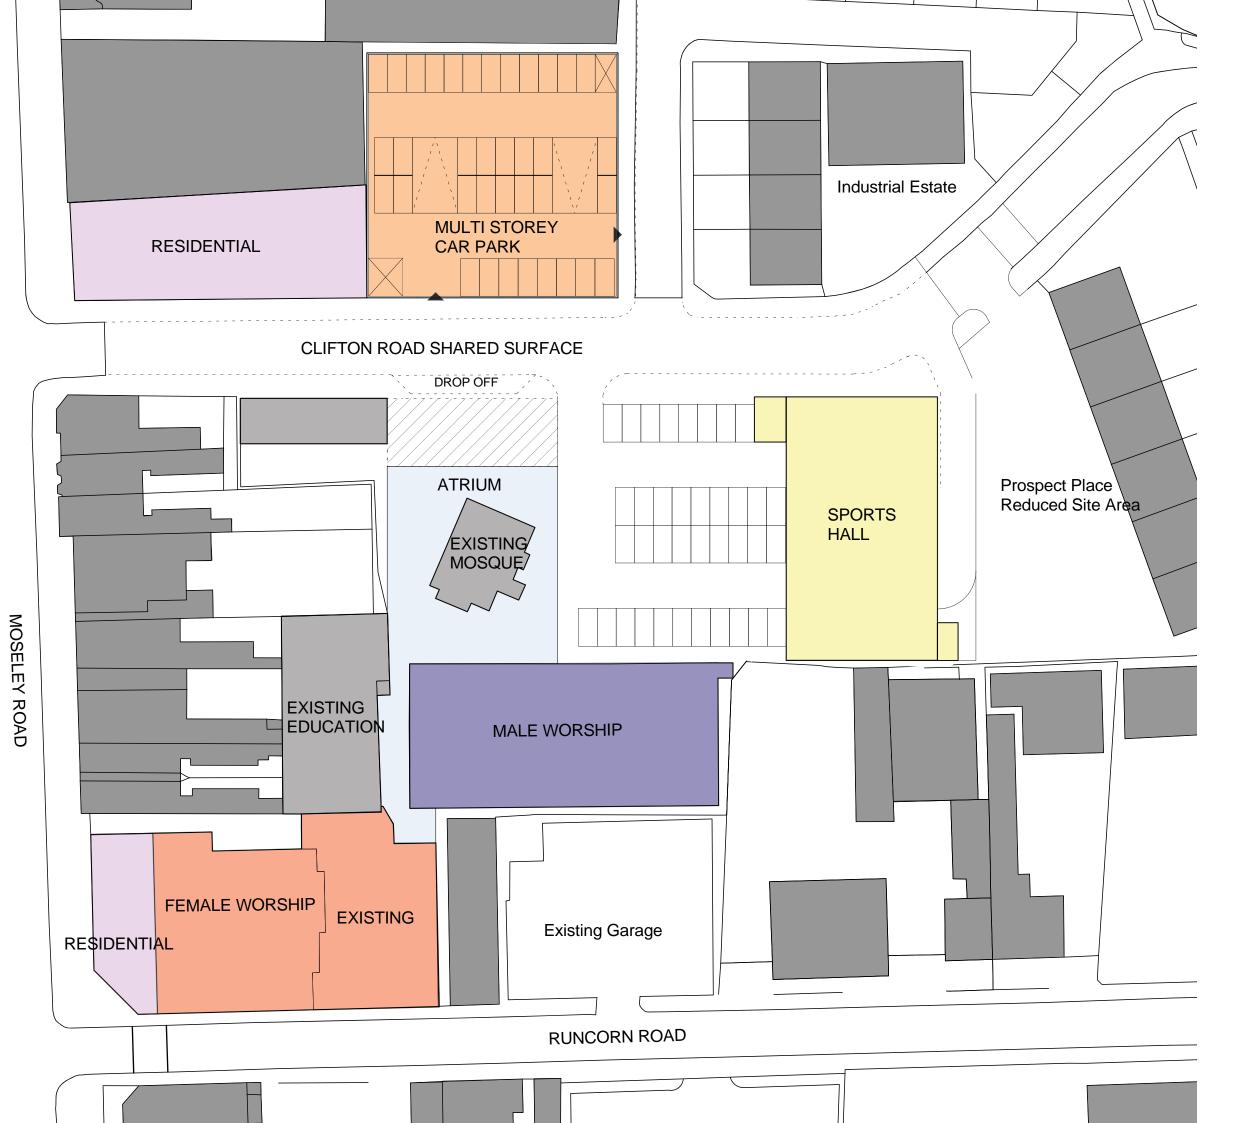

## Phase 1

Conversion of Mr Clutch building into new Hall including

- 3 Entrances
- Washrooms
- Serving Kitchen
- Av Room
- Parent & Childs Area
- Elderly & Disabled Area

Conversion of ground floor of existing school building

## Phase 2

Extension and reconfiguration, demolishing internal walls of existing hall building including

- 3 Entrances
- Washrooms
- Main/Serving Kitchen
- Av Room
- Parent & Childs Area
- Elderly & Disabled Area

New Atrium Entrance Area

Retail Kiosks and Public Space

## Phase 3

New Build on half of Prospect Place Site to include

- Extended Car Parking
- Sports Hall Entrance and Cafe
- Sports Hall
- 5 A side court on rooftop

## Phase 4

New Build on Cave Site to include - Split Deck Multi Storey Car Park

- Retail
- 1 Bed Flats
- 2 Bed Flats
- 3 Bed Flats

KSIMC, Birmingham Clifton Road First Floor Plan 1:500 @ A3